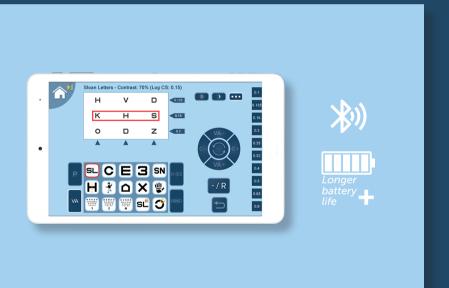

## **Remote Console**

The touch screen remote control makes everything quick and easy.

Adjust the visual acuity value, add masking or crowding, move to low-vision mode, change tests or programs. Everything can be done with just a simple tap on the icon.

This frees up professionals to focus exclusively on their patients while keeping an eye on all parameters.

From the very first use, the remote console can give a thorough exam with a few easy steps, taking full advantage of the AOC chart system's potential.

- Reduced examination time
- Intuitive chart control
- Improved working position
- More attention on patients